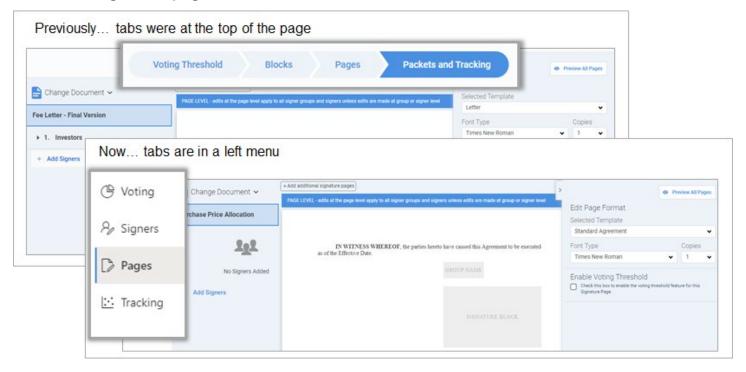

Because of this single page application work, users will see a few visual changes, notably:

The top-level tabs look slightly different

The Signature page tabs have moved to a left menu

# Release Notes Version 4.7.0

Tab names have also changed:

- Voting Threshold is now Voting
- Blocks is now Signers
- Pages stays as Pages
- Packets and Tracking is now Tracking