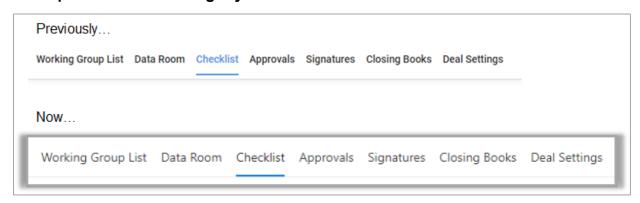

Because of this single page application work, users will see a few visual changes, notably:

The top-level tabs look slightly different

The Signature page tabs have moved to a left menu